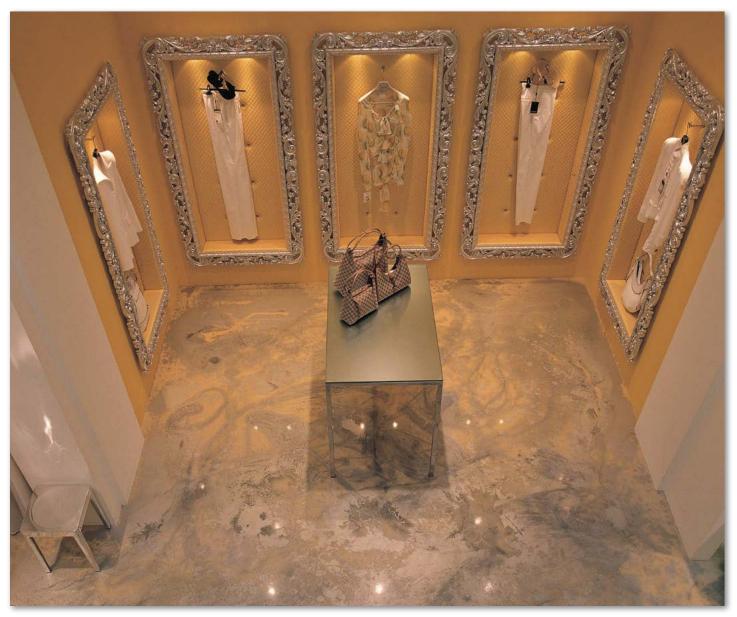

### **UNIQUE TO YOU**

Compatible systems and applications include: Clear Top Coat, Floor Leveling, Metallic, Metallic pigments. Utilize the organics of your floor to create threedimensional effects.

#### **VERSATILITY & USE**

From an accent feature to a grand entry way, metallic pigments elevate design in both commercial and residential surfaces.