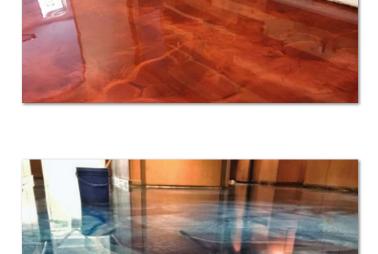

### **UNIQUE TO YOU**

Compatible systems and applications include: Clear Top Coat, Floor Leveling, Metallic, Metallic pigments. Utilize the organics of your floor to create threedimensional effects.

#### **VERSATILITY & USE**

From an accent feature to a grand entry way, metallic pigments elevate design in both commercial and residential surfaces.

# TOP 9 METALLIC COLORS

CHAMPAGNE

CHARCOAL

**GUN METAL** 

ONYX

**ROYAL BLUE** 

SLATE