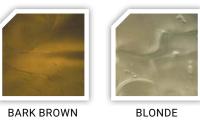

# TOP 9 METALLIC COLORS

CHAMPAGNE

CHARCOAL

**GUN METAL** 

ONYX

**ROYAL BLUE** 

SLATE