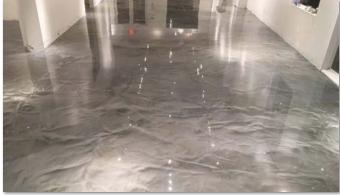

# TOP 9 METALLIC COLORS

CHAMPAGNE

CHARCOAL

**GUN METAL** 

ONYX

**ROYAL BLUE** 

SLATE