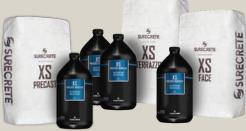

## O2 CAST IT. Casting Bag Mixes

Choose one of our premixed concrete products, based on the desired outcome of the project.

**XS PRECAST:** Pourable, high early strength casting mix for creating color and textures.

**XS FACE\*:** Sprayable face coat for glass fiber reinforced concrete. \*XS Backer required to complete the system.

**XS TERRAZZO:** Unique formulation that allows for up to 80 lbs. of aggregate loading to create a terrazzo-like finish.

**XS BACKER (optional)**: Increase tensile and flexural strength when used with XS PRECAST and XS FACE.

O3 CUSTOMIZE IT.
Colors and Veining

Choose one of our pre-measured color or veining products, based on the desired look.