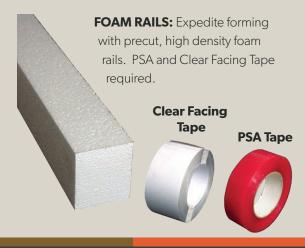

## FORM IT. Forming Products

Our easy to use rails and tapes eliminate the need for intricate carpentry skills. Simply cut your substrate (typically 3/4" melamine), and cut and attach foam rails to the desired shape and thickness.