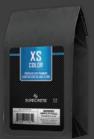

**XS COLOR:** Premium pre-measured pigment for use with Xtreme series bag mixes. Provides a rich, bold, consistent color palette.

36+38 34 JCALYPTUS JET BL

**XS VEINING:** Specially formulated dry color and cement blend for the creation of pigmented veins in poured concrete castings. For use with Xtreme series bag mixes.