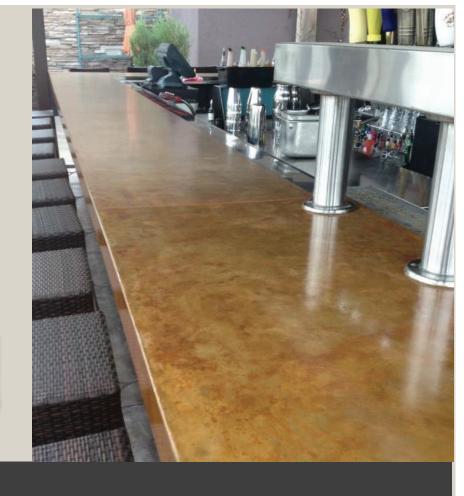

## O4 ENHANCE IT. Color & Decorate

From subtle to exotic, SureCrete has a wide range of coloring and enhancing materials to personalize your casting project to look perfect no matter what design criteria is desired.

**ECO STAIN:** 30 semi-transparent water-based concentrate colors. Can be diluted up to 10:1 with water to create a wide range of color intensities. Additionally compatibility to combine colors for an unlimited color palette.