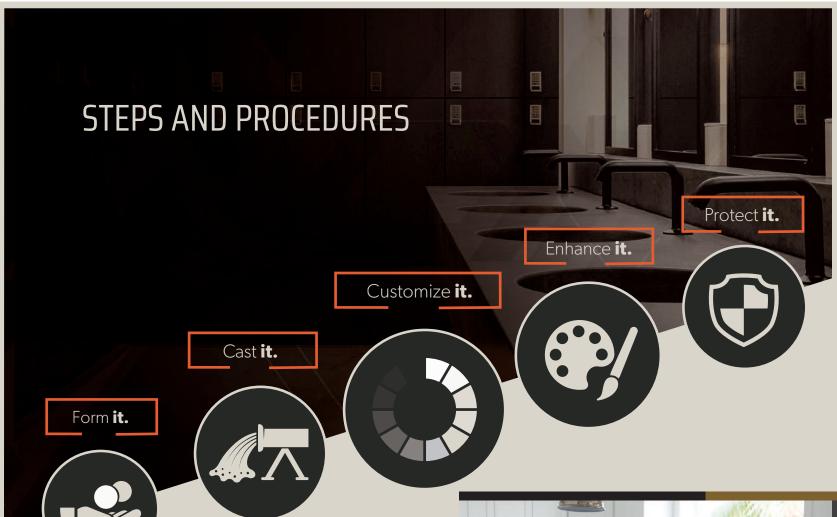

## FORM IT. Forming Products

Our easy to use rails and tapes eliminate the need for intricate carpentry skills. Simply cut your substrate (typically 3/4" melamine), and cut and attach foam rails to the desired shape and thickness.

## O2 CAST IT. Casting Bag Mixes

Choose one of our premixed concrete products, based on the desired outcome of the project.

**XS PRECAST:** Pourable, high early strength casting mix for creating color and textures.

**XS BACKER (optional)**: Increase tensile and flexural strength when used with XS PRECAST and XS FACE.

O3 CUSTOMIZE IT.
Colors and Veining

Choose one of our pre-measured color or veining products, based on the desired look.

## O4 ENHANCE IT. Color & Decorate

From subtle to exotic, SureCrete has a wide range of coloring and enhancing materials to personalize your casting project to look perfect no matter what design criteria is desired.

# O5 PROTECT IT. Sealers and Finishes

Installing a high-quality protective sealer on your casting project will preserve the finish and color over-time.

**XS-327:** For the ultimate in protection while preserving a natural, non-coated look, XS-327 is a two-component concentrate that is diluted with water for a non-color enhancing, invisible layer of protection