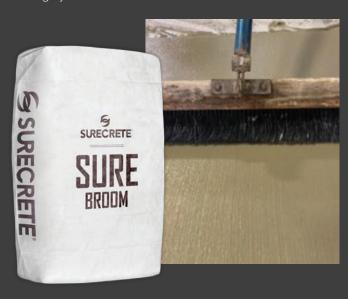

## TRANSFORM IT. Exterior Slab Overlay Products

**SUREBROOM:** A just add water, self bonding, cement –based overlay system for exterior concrete slabs. Great for overlaying concrete with cosmetic imperfections, damage from deicers and other surface imperfections. Its high compressive strength is formulated for a variety of exposure levels and available in both gray and white cement mixes.