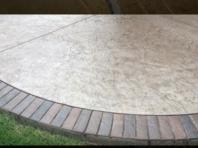

#### **SELECTION OF MATERIALS**

With ARTISAN Exterior Concrete Slab systems, YOU get to choose the look.

The ARTISAN concrete slab systems can be used to turn existing concrete into almost anything imaginable. Ideal for concrete patios, pool decks, walkways, steps, driveways and other spaces where a fresh new look is desired.

The systems and solutions can range from simple and understated to bold and creative. From simple broom textures to lively textured, patterned and colored works of art, existing concrete slabs can be transformed without the expense of tearing out. Each system lends itself to a desired finished appearance.