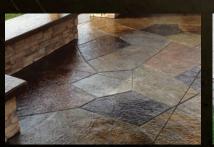

**ECO STAIN:** 30 semi-transparent water-based concentrate colors. Can be diluted up to 10:1 with water to create a wide range of color intensities. Additionally compatibility to combine colors for an unlimited color palette.

**ECO ACCENT:** Dry powder concentrate antiquing agent, when mixed with water can be used to enhance visual texture in stamped and textured surfaces.

**VIVID Stain:** Unlike other coloration methods, VIVID acid stain chemically reacts with the cement-based surface to create a mottled, variegated color that is one-of-a kind. 11 standard colors can be used over both MICROTEK or SURESTAMP flooring systems.