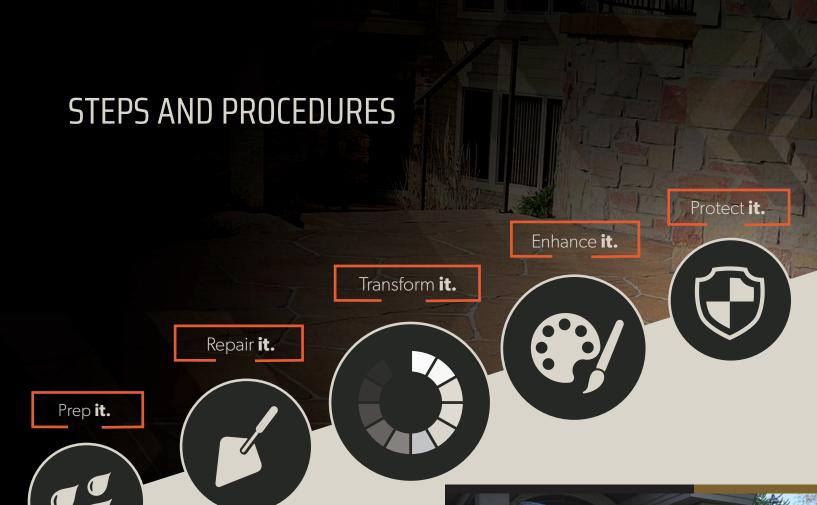

# EXTERIOR SLAB SYSTEMS

PRODUCT SELECTION & DESIGN INSPIRATION

With ARTISAN SYSTEMS by SureCrete, the freedom is yours to transform traditional exterior concrete slabs into beautiful & functional surfaces that will "wow" for years to come.

## PREP IT. Surface Preparation

# REPAIR IT. Surface Repair

Fix cracks, spalls and deterioration with products that are compatible with your overlay system

**FLASH PATCH:** High strength, concrete patching material that is rapid-setting and self-bonding. Patch from feather edge up to 1".

## TRANSFORM IT. Exterior Slab Overlay Products

**SUREBROOM:** A just add water, self bonding, cement –based overlay system for exterior concrete slabs. Great for overlaying concrete with cosmetic imperfections, damage from deicers and other surface imperfections. Its high compressive strength is formulated for a variety of exposure levels and available in both gray and white cement mixes.

## O4 ENHANCE IT. COLOR & DECORATE

From subtle to exotic, SureCrete has a wide range of coloring and enhancing materials to personalize your overlay to look perfect no matter what design criteria is desired.

## O5 PROTECT IT. SEALERS AND FINISHES

**HS 200:** A clear, 20% solids, silane based acrylic sealer for exterior concrete surfaces like driveways and sidewalks.

**HS 300:** A clear, 30% solids, high performance silane based acrylic sealer for exterior concrete overlays and cement-based products.