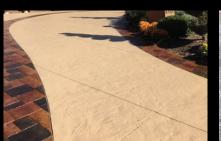

## TRANSFORM IT. Exterior Slab Overlay Products

**SUREBROOM:** A just add water, self bonding, cement –based overlay system for exterior concrete slabs. Great for overlaying concrete with cosmetic imperfections, damage from deicers and other surface imperfections. Its high compressive strength is formulated for a variety of exposure levels and available in both gray and white cement mixes.

#### **SELECTION OF MATERIALS**

With ARTISAN Exterior Concrete Slab systems, YOU get to choose the look.

The ARTISAN concrete slab systems can be used to turn existing concrete into almost anything imaginable. Ideal for concrete patios, pool decks, walkways, steps, driveways and other spaces where a fresh new look is desired.

The systems and solutions can range from simple and understated to bold and creative. From simple broom textures to lively textured, patterned and colored works of art, existing concrete slabs can be transformed without the expense of tearing out. Each system lends itself to a desired finished appearance.