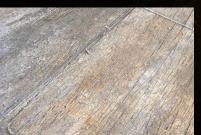

**SURE STAMP:** Single component, just add water stampable overlayment for replication of stamped and custom imprint designs.

**SURESPRAY:** A thin, sprayable overlay for use over stencils or tape to create a variety of designs and textures.

**SURETEX:** A medium build overlayment for creating knockdown and deeper grooved textures.

Customize colors and enhance visual texture with compatible colors and product (see section 04 for details)