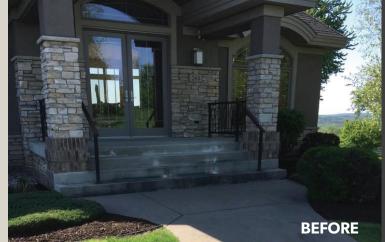

#### **SELECTION OF MATERIALS**

With ARTISAN Exterior Concrete Slab systems, YOU get to choose the look.

The ARTISAN concrete slab systems can be used to turn existing concrete into almost anything imaginable. Ideal for concrete patios, pool decks, walkways, steps, driveways and other spaces where a fresh new look is desired.

The systems and solutions can range from simple and understated to bold and creative. From simple broom textures to lively textured, patterned and colored works of art, existing concrete slabs can be transformed without the expense of tearing out. Each system lends itself to a desired finished appearance.