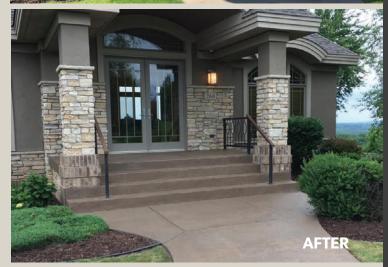

#### **SELECTION OF MATERIALS**

With ARTISAN Exterior Concrete Slab systems, YOU get to choose the look.

The ARTISAN concrete slab systems can be used to turn existing concrete into almost anything imaginable. Ideal for concrete patios, pool decks, walkways, steps, driveways and other spaces where a fresh new look is desired.

The systems and solutions can range from simple and understated to bold and creative. From simple broom textures to lively textured, patterned and colored works of art, existing concrete slabs can be transformed without the expense of tearing out. Each system lends itself to a desired finished appearance.