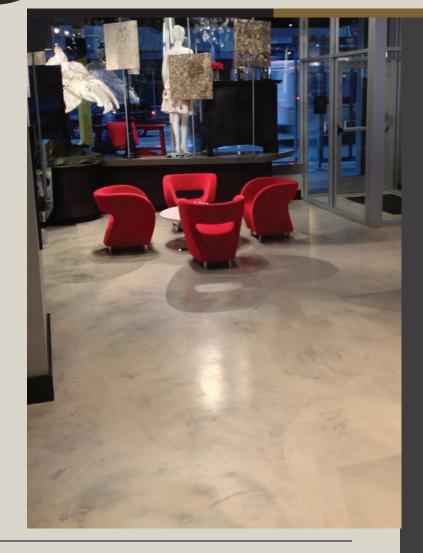

# INTERIOR CONCRETE FLOORING

PRODUCT SELECTION & DESIGN INSPIRATION

From new concrete installations to reworking an existing slab, Surecrete overlays can transform utilitarian grey concrete into a custom and functional work of art. The ARTISAN SYSTEM combines compatible products with the expertise of tried and true installation methods.

### **SELECTION OF MATERIALS**

With ARTISAN Interior Concrete Flooring systems, YOU get to choose the look.

Our MICROTEK overlay materials produce a **smooth, refined** surface that provides a sophisticated, easy to maintain floor - perfect for both residential and commercial installations. Designers specify these types of systems where a natural, "minimal" finish is desired, with the added benefit of unlimited color options and consistent finish not typically found in "standard" concrete floors.

For a more **rugged, textured, or stone inspired** look, the SURESTAMP overlay system allows for a variety of textures and patterns to be achieved using concrete imprinting tools. A great option for commercial and residential spaces that require not only aesthetic appeal but durability to match.