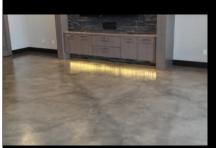

### **SELECTION OF MATERIALS**

With ARTISAN Interior Concrete Flooring systems, YOU get to choose the look.

Our MICROTEK overlay materials produce a **smooth, refined** surface that provides a sophisticated, easy to maintain floor - perfect for both residential and commercial installations. Designers specify these types of systems where a natural, "minimal" finish is desired, with the added benefit of unlimited color options and consistent finish not typically found in "standard" concrete floors.

## TRANSFORM IT. **Cement Based Overlay**

**MICRO TOPPING -** A just add water, self bonding, cement -based overlay system for interior concrete floors. Can be integrally colored, or topically stained with SureCrete's acid or water based stains (see section 04 for details).