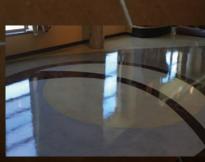

# INTERIOR CONCRETE FLOORING

PRODUCT SELECTION & DESIGN INSPIRATION

From new concrete installations to reworking an existing slab, Surecrete overlays can transform utilitarian grey concrete into a custom and functional work of art. The ARTISAN SYSTEM combines compatible products with the expertise of tried and true installation methods.

### **SELECTION OF MATERIALS**

With ARTISAN Interior Concrete Flooring systems, YOU get to choose the look.

Our MICROTEK overlay materials produce a **smooth, refined** surface that provides a sophisticated, easy to maintain floor - perfect for both residential and commercial installations. Designers specify these types of systems where a natural, "minimal" finish is desired, with the added benefit of unlimited color options and consistent finish not typically found in "standard" concrete floors.

For a more **rugged, textured, or stone inspired** look, the SURESTAMP overlay system allows for a variety of textures and patterns to be achieved using concrete imprinting tools. A great option for commercial and residential spaces that require not only aesthetic appeal but durability to match.