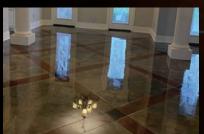

For a more **rugged, textured, or stone inspired** look, the SURESTAMP overlay system allows for a variety of textures and patterns to be achieved using concrete imprinting tools. A great option for commercial and residential spaces that require not only aesthetic appeal but durability to match.

#### **Select your product based on floor conditions:**

**SUREBROOM** Base coat for damaged/uneven surfaces

**Smooth Grade:** Finish coat

**MICROTEK** One Coat: Standard base coat SURE STAMP: A stampable, cement-based topping for transforming existing concrete surfaces. At 3/8" thickness, a variety of textures and patterns can be embossed into the material to resemble a wide spectrum of natural stone, wood, tile and brick.