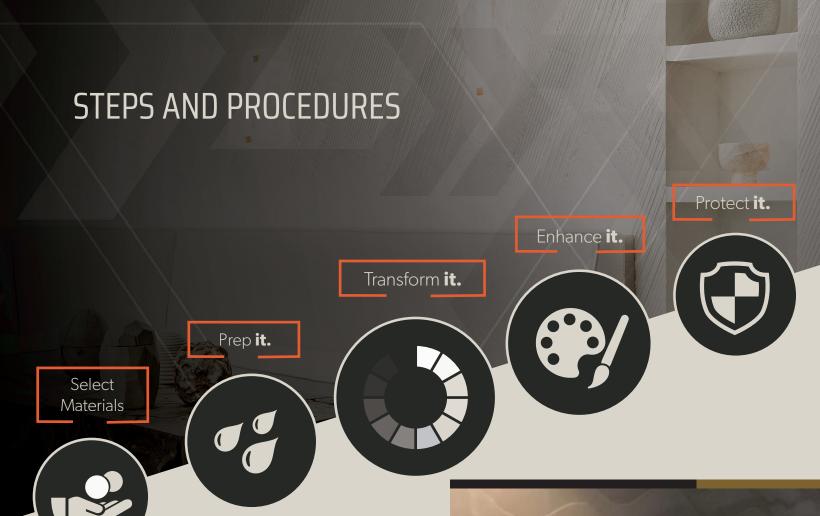

## PREP IT. Surface Preparation

**SCR Super Concrete Renovator:** Combines three products in one; a strong detergent, degreaser, and acid to ensure proper cleaning and etching for concrete overlays, stains and sealers.\*

### TRANSFORM IT. **Wall Finish Products**

MICROTEK: A just add water, self bonding, cement – based overlay system for interior concrete floors.

Select your product based on wall conditions:

**Smooth Grade: MICROTEK** Finish coat **One Coat:** 

# O4 ENHANCE IT. Color & Decorate

From subtle to exotic, SureCrete has a wide range of coloring and enhancing materials to personalize your overlay to look perfect no matter what design criteria is desired.

# O5 PROTECT IT. Sealers and Finishes

Installing a high-quality protective sealer on your interior wall system will not only make it look great, but also protect it from abrasion, wear and staining.

**XS-327:** For the ultimate in protection while preserving a natural, non-coated look, XS-327 is a two-component concentrate that is diluted with water for a non-color enhancing, invisible layer of protection.