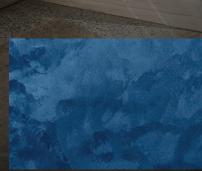

**ECO STAIN:** 30 semi-transparent water-based concentrate colors. Can be diluted up to 10:1 with water to create a wide range of color intensities. Additionally compatibility to combine colors for an unlimited color palette.

**ECO ACCENT:** Dry powder concentrate antiquing agent, when mixed with water can be used to enhance visual texture in stamped and textured surfaces.

**VIVID Stain:** Unlike other coloration methods, VIVID acid stain chemically reacts with the cement-based surface to create a mottled, variegated color that is one-of-a kind. 11 standard colors can be used over both MICROTEK or SURE-STAMP flooring systems.