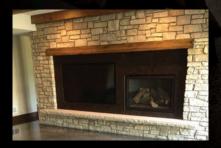

For **stone-like** finishes where dramatic texture and relief are desired, SureCrete's WALLSTAMP is an innovative material that mimics the appearance of natural stone or stone slabs, without the weight and complicated installation process.