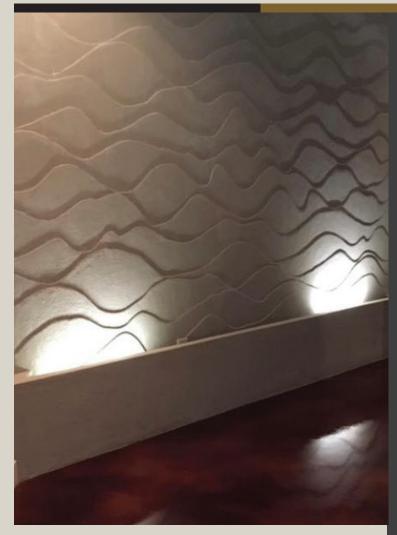

For **stone-like** finishes where dramatic texture and relief are desired, SureCrete's WALLSTAMP is an innovative material that mimics the appearance of natural stone or stone slabs, without the weight and complicated installation process.

Standard base for rough surfaces

WALLSPRAY: Lightweight, thin, sprayable overlay that can be used to create multiple finishes including antique, sand and knockdown.

WALLSTAMP: Lightweight, vertical, thick build overlay for texturizing or carving three-dimensional