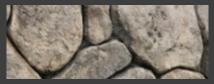

For **stone-like** finishes where dramatic texture and relief are desired, SureCrete's WALLSTAMP is an innovative material that mimics the appearance of natural stone or stone slabs, without the weight and complicated installation process.