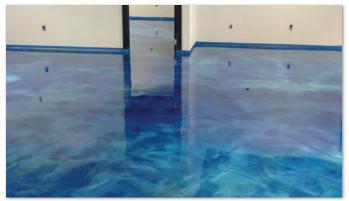

pplications.

FADE RESISTANT COLORANTS
PRIMER & TOP COAT
LOW VOC & LOW ODOR



#### UNPARALLELED PIGMENT TECHNOLOGY

Utilizing the latest synthetic pigments designed for optimal performance on cement-based surfaces. These highly refined pigments resist the harsh deterioration from the PH and alkalinity, delivering the best fade and UV resistance.

#### UNCOMPROMISED ADHESION

When used as a primer, the lowviscosity allows the ColorTec 600WB to saturate the pores of the concrete, reducing vapor transmission. Adhesion promoters ensure the concrete fails before the coating.

### COST EFFECTIVE PROTECTION

Delivering exceptional performance in demanding environment's, this colored topcoat will withstand repetitive abuse to wear and scratching, lowering maintenance costs.



Solid Color Floor



Epoxy Metallic Floor



Epoxy Flake Floor

## TOP COLOR CHOICES

FOR DK METALLIC BASECOAT



#### FOR DK FLAKE BASECOATS



200 + Colors Available in the ColorTec Library. Please view all color options online at: <u>https://www.surecretedesign.com/</u>

## AVAILABLE AT