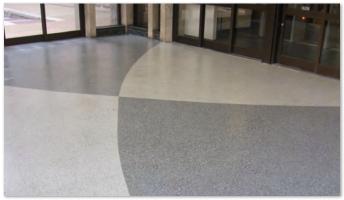

TANT COLORANTS
PRIMER & TOP COAT
LOW VOC & LOW ODOR



#### UNPARALLELED PIGMENT TECHNOLOGY

Utilizing the latest synthetic pigments designed for optimal performance on cement-based surfaces. These highly refined pigments resist the harsh deterioration from the PH and alkalinity, delivering the best fade and UV resistance.

#### UNCOMPROMISED ADHESION

When used as a primer, the lowviscosity allows the ColorTec 600WB to saturate the pores of the concrete, reducing vapor transmission. Adhesion promoters ensure the concrete fails before the coating.

### COST EFFECTIVE PROTECTION

Delivering exceptional performance in demanding environment's, this colored topcoat will withstand repetitive abuse to wear and scratching, lowering maintenance costs.



Solid Color Floor



Epoxy Metallic Floor



Epoxy Flake Floor

## TOP COLOR CHOICES

FOR DK METALLIC BASECOAT



#### FOR DK FLAKE BASECOATS



200 + Colors Available in the ColorTec Library. Please view all color options online at: <u>https://www.surecretedesign.com/</u>

## AVAILABLE AT