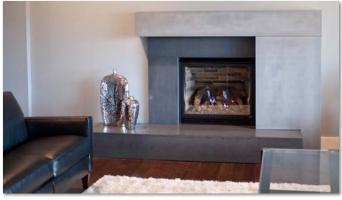

S & MATTE FINISH
HEAT RESISTANT TO 300 DEGREES
SUPERIOR SCRATCH RESISTANCE



#### **IDEAL APPLICATIONS & USES**

XS 327 is an ideal protective coating for interior and exterior surfaces. Use this coating on GFRC and concrete: countertops, backsplashes, vessel sinks, wall panels, furniture, and architectural elements.

#### **CHOOSE YOUR SHEEN**

XS 327 is available in semi-gloss and matte versions. The matte formulation does not utilize a matting agent, which gives it the most uniform and even matte finish on the market!

#### UNPARALLELED DURABILITY

XS 327 is used to protect surfaces in high traffic venues as hospitality, hotels, retail, and multi-family housing. XS 327 becomes food safe upon curing and is designed for the best stain and scratch resistance.



**Countertop Surfaces** 



Fireplaces

### XS 327 PROPERTIES

VOC Rating Under 50 g/L (before dilution) Solids Content 64% (before dilution) Pot Life 30 minutes Light Duty Use 24 hours

#### **XS-327 SEALER DILUTION RATES**



\* See PDS for Application Methods

\* All Dilution Rates Should be Practiced Before Final Application.

### AVAILABLE AT



**Custom Fabrications**