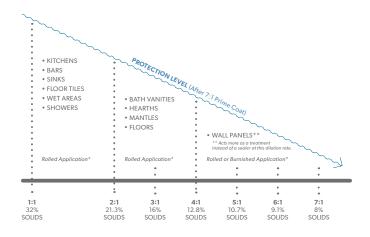

#### **XS-327 SEALER DILUTION RATES**

\* See PDS for Application Methods

\* All Dilution Rates Should be Practiced Before Final Application.