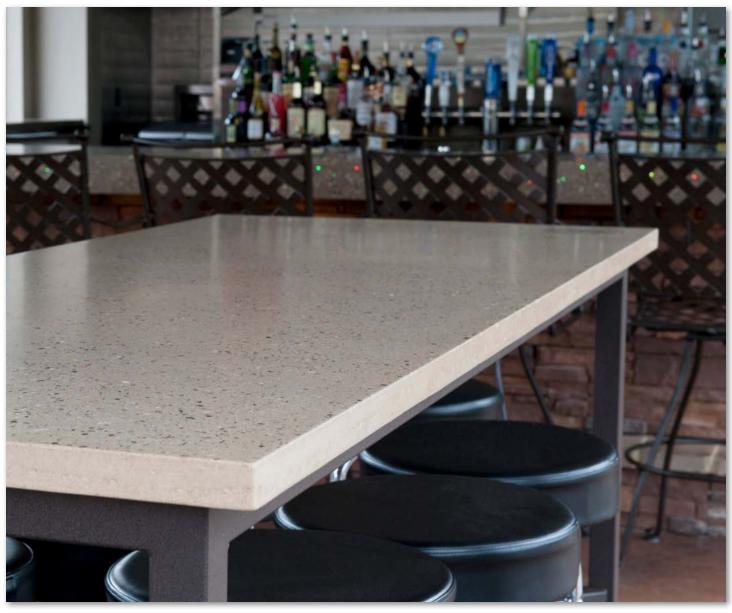

#### **IDEAL APPLICATIONS & USES**

XS 327 is an ideal protective coating for interior and exterior surfaces. Use this coating on GFRC and concrete: countertops, backsplashes, vessel sinks, wall panels, furniture, and architectural elements.

#### UNPARALLELED DURABILITY

XS 327 is used to protect surfaces in high traffic venues as hospitality, hotels, retail, and multi-family housing. XS 327 becomes food safe upon curing and is designed for the best stain and scratch resistance.

**Countertop Surfaces** 

Fireplaces