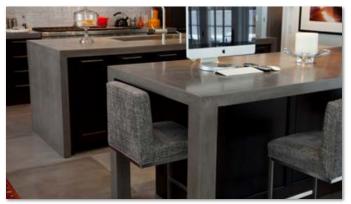

#### **IDEAL APPLICATIONS & USES**

XS 327 is an ideal protective coating for interior and exterior surfaces. Use this coating on GFRC and concrete: countertops, backsplashes, vessel sinks, wall panels, furniture, and architectural elements.

#### UNPARALLELED DURABILITY

XS 327 is used to protect surfaces in high traffic venues as hospitality, hotels, retail, and multi-family housing. XS 327 becomes food safe upon curing and is designed for the best stain and scratch resistance.