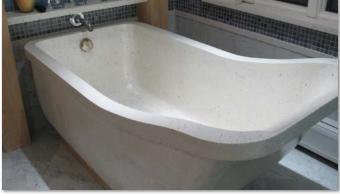

#### **IDEAL APPLICATIONS & USES**

XS 327 is an ideal protective coating for interior and exterior surfaces. Use this coating on GFRC and concrete: countertops, backsplashes, vessel sinks, wall panels, furniture, and architectural elements.

**Countertop Surfaces** 

Fireplaces