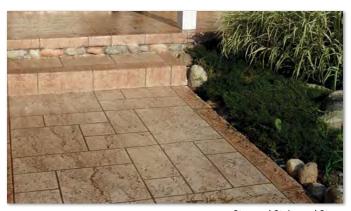

SureBond is required to be used for maximum bond strength to the concrete surface.

Stamped Stairs and Steps