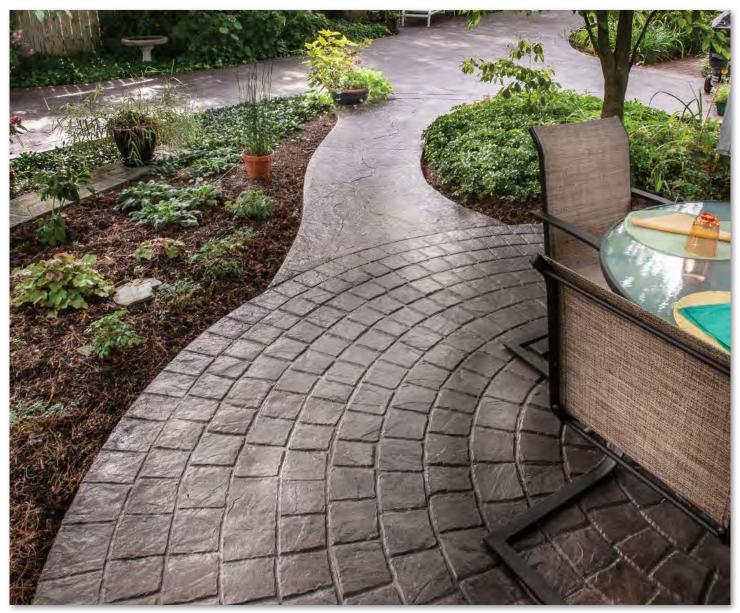

## **SURESTAMP**

A convenient, single-component, stampable concrete overlay for creating three-dimensional textures on existing flat concrete surfaces. Ideal areas for a stampable overlay are: pool decks, patios, sidewalks, driveways, concrete floors and architectural concrete elements in theme parks and resorts.

#### **INSPIRED DESIGNS**

Incredible three-dimensional textures make SureStamp the perfect outlet for creative inspiration. Works with all the latest stamping tools and textured mats and rollers.

#### LOWER COST ALTERNATIVE

Maximize the depth, character and strength of your indoor and outdoor concrete projects, and get the looks of costly paving materials, like brick, stone and wood without the high costs.

Park and Resort Walkways