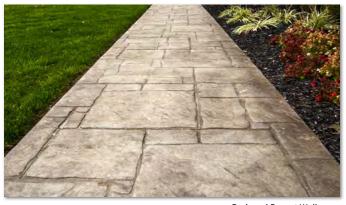

nd architectural concrete elements in theme parks and resorts.

- APPLY AS THIN AS 1/4 OF AN INCH
- JUST ADD WATER FORMULATION
- USE WITH SKIN AND GROUTLINE STAMPS





#### **INSPIRED DESIGNS**

Incredible three-dimensional textures make SureStamp the perfect outlet for creative inspiration. Works with all the latest stamping tools and textured mats and rollers.

#### LOWER COST ALTERNATIVE

Maximize the depth, character and strength of your indoor and outdoor concrete projects, and get the looks of costly paving materials, like brick, stone and wood without the high costs.

#### HOT & COLD WEATHER USE

Formulated to create the maximum bond strength to 5, 5.5, and 6 sack concrete mixes. Our dry polymer technology handles high and lower temperatures including multiple freeze thaw cycles.



Park and Resort Walkways

### **TESTING DATA**

COMPRESSIVE STRENGTH - ASTM C-109 28-days 4,350 PSI (29,992 kPa)

FLEXURAL STRENGTH - ASTM C-348 28-days 945 PSI (6,515 kPa)

TENSILE STRENGTH - ASTM C-190 28-days 440 PSI (3,033 kPa)

ABRASION RESISTANCE ASTM D-4060 28-days < .55%

SureBond is required to be used for maximum bond strength to the concrete surface.



Stamped Stairs and Steps

## TWO FORMULATIONS



#### SURESTAMP™

Standard formulation for general purpose interior and exterior applications



SURESTAMP ST™

Slower cure time for high temperature exterior applications



High End Pool Decks

**AVAILABLE AT**