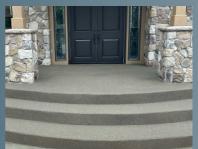

SURFACE POPOUTS, SCALING AND OTHER SURFACE DEFECTS CAN BE REPAIRED WITH A BLEND OF RESIST EPOXY AND MATCHING SAND USED ON THE OVERLAY.

THIS TWO-COMPONENT SYSTEM IS A CONCRETE RESTORATION SOLUTION FORMULATED TO TRANSFORM, ENHANCE AND PROTECT EXISTING SLABS AND STRUCTURES.

RESIST HAS PROVEN HIGH PERFORMANCE HISTORY IN COMMERCIAL AND RESIDENTIAL APPLICATIONS AND THIS PROPRIETARY, DURABLE OVERLAY PROVIDES SUPERIOR SLIP-RESISTANCE WITH AN INTEGRATED LAYER OF SPECIALTY AGGREGATE.