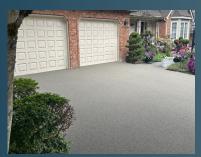

#### WHY TEAR OUT WHEN YOU CAN TRANSFORM

# EXTERIOR SAND EPOXY SYSTEM

WITH THE RESIST EXTERIOR SAND EPOXY SYSTEM THE CONTROL IS YOURS TO TRANSFORM EXISTING CONCRETE INTO NON-SLIP, WEAR RESISTANT & HIGHLY FUNCTIONAL SURFACES FOR PEDESTRAIN AND VEHICULAR EXPOSURE.

## TRANSFORM IT.

FOR THOSE NEEDING TO REPURPOSE THEIR UGLY CONCRETE IN BOTH COMMERCIAL AND RESIDENTIAL SCENARIOS, RESIST OFFERS FULL ENHANCEMENT OF APPEARANCE, LONGEVITY AND SAFETY THAT IS CONSISTENT, RELIABLE AND SCALABLE. WE ARE PASSIONATE ABOUT BRINGING INNOVATIVE SOLUTIONS THAT BRING MAXIMUM RETURN OF YOUR TIME, RESOURCES, AND INVESTMENTS. RESIST ALLOWS YOU TO RESHAPE WHAT IS POSSIBLE AND EXTEND YOUR SERVICES TO WIDER MARKETS AND AUDIENCES.