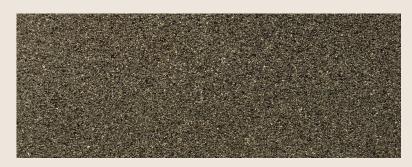

#### **CORE COLORS**

ARMORSTONE® IS THE PREMIER SAND AGGREGATE SELECTED FOR THIS SYSTEM. THIS CRUSHED BASALT NOT ONLY MEETS THE STANDARDS OF OVER 40 STATE AGENCIES, INCLUDING DOT AND AASHTO. IT ALSO IS ONE OF THE FEW PRODUCTS, MANUFACTURED IN THE US, THAT MEETS THE FEDERAL HIGHWAY ADMINISTRATION'S (FHA) TOUGH SPECIFICATIONS. THE VERSATILITY AND RESILIENCE HAVE BEEN FEATURED IN HIGH-PROFILE PROJECTS SUCH AS: HOOVER DAM'S MEMORIAL BRIDGE, THE OAHU H-1 FREEWAY, THE HENRY HUDSON BRIDGE AND MORE.

GOLDMINE IS THE LIGHTEST COLORWAY - WHICH GIVES THE UNIQUE BENEFIT THAT IT RETAINS LESS HEAT THAN THE OTHER OPTIONS, PERFECT FOR WARM CLIMATES OR SETTINGS THAT NEED A MORE NEUTRAL COLOR MATCH.

SILVER FOX IS THE PERFECT MIDDLE OF OUR COLORS. RESEMBLING NATURAL CONCRETE MOST, THIS OPTION CAN AID IN BRINGING FUNCTION TO AN AREA USING A SOFTER COLOR MATCH TO THE EXTERIOR ELEMENT(S) BEING ENHANCED, BRINGING EASY CONSISTENCY.