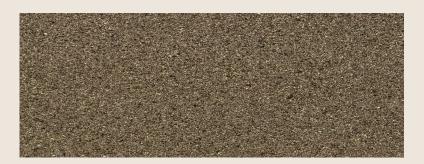

# EXTERIOR SAND EPOXY SYSTEM

WITH THE RESIST EXTERIOR SAND EPOXY SYSTEM THE CONTROL IS YOURS TO TRANSFORM EXISTING CONCRETE INTO NON-SLIP, WEAR RESISTANT & HIGHLY FUNCTIONAL SURFACES FOR PEDESTRAIN AND VEHICULAR EXPOSURE.

RESIST HAS PROVEN HIGH PERFORMANCE HISTORY IN COMMERCIAL AND RESIDENTIAL APPLICATIONS AND THIS PROPRIETARY, DURABLE OVERLAY PROVIDES SUPERIOR SLIP-RESISTANCE WITH AN INTEGRATED LAYER OF SPECIALTY AGGREGATE.

#### **CORE COLORS**

ARMORSTONE® IS THE PREMIER SAND AGGREGATE SELECTED FOR THIS SYSTEM. THIS CRUSHED BASALT NOT ONLY MEETS THE STANDARDS OF OVER 40 STATE AGENCIES, INCLUDING DOT AND AASHTO. IT ALSO IS ONE OF THE FEW PRODUCTS, MANUFACTURED IN THE US, THAT MEETS THE FEDERAL HIGHWAY ADMINISTRATION'S (FHA) TOUGH SPECIFICATIONS. THE VERSATILITY AND RESILIENCE HAVE BEEN FEATURED IN HIGH-PROFILE PROJECTS SUCH AS: HOOVER DAM'S MEMORIAL BRIDGE, THE OAHU H-1 FREEWAY, THE HENRY HUDSON BRIDGE AND MORE.

GOLDMINE IS THE LIGHTEST COLORWAY - WHICH GIVES THE UNIQUE BENEFIT THAT IT RETAINS LESS HEAT THAN THE OTHER OPTIONS, PERFECT FOR WARM CLIMATES OR SETTINGS THAT NEED A MORE NEUTRAL COLOR MATCH.

SILVER FOX IS THE PERFECT MIDDLE OF OUR COLORS. RESEMBLING NATURAL CONCRETE MOST, THIS OPTION CAN AID IN BRINGING FUNCTION TO AN AREA USING A SOFTER COLOR MATCH TO THE EXTERIOR ELEMENT(S) BEING ENHANCED, BRINGING EASY CONSISTENCY.