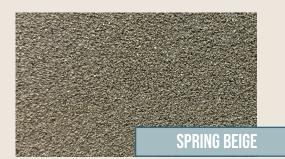

# 04 ENHANCE IT.

THIS SYSTEM ELEVATES YOUR CRAFT NOT ONLY WITH ITS TECHNOLOGICALLY ADVANCED BENEFITS - BUT ALSO ITS AESTHETIC POSSIBILITIES. WE OFFER EIGHT BEAUTIFUL COLORWAYS THAT FIT NICELY INTO A VARIETY OF ENVIRONMENTAL CIRCUMSTANCES AND NEEDS.

#### **CORE COLORS**

ARMORSTONE® IS THE PREMIER SAND AGGREGATE SELECTED FOR THIS SYSTEM. THIS CRUSHED BASALT NOT ONLY MEETS THE STANDARDS OF OVER 40 STATE AGENCIES, INCLUDING DOT AND AASHTO. IT ALSO IS ONE OF THE FEW PRODUCTS, MANUFACTURED IN THE US, THAT MEETS THE FEDERAL HIGHWAY ADMINISTRATION'S (FHA) TOUGH SPECIFICATIONS. THE VERSATILITY AND RESILIENCE HAVE BEEN FEATURED IN HIGH-PROFILE PROJECTS SUCH AS: HOOVER DAM'S MEMORIAL BRIDGE, THE OAHU H-1 FREEWAY, THE HENRY HUDSON BRIDGE AND MORE.

GOLDMINE IS THE LIGHTEST COLORWAY - WHICH GIVES THE UNIQUE BENEFIT THAT IT RETAINS LESS HEAT THAN THE OTHER OPTIONS, PERFECT FOR WARM CLIMATES OR SETTINGS THAT NEED A MORE NEUTRAL COLOR MATCH.

SILVER FOX IS THE PERFECT MIDDLE OF OUR COLORS. RESEMBLING NATURAL CONCRETE MOST, THIS OPTION CAN AID IN BRINGING FUNCTION TO AN AREA USING A SOFTER COLOR MATCH TO THE EXTERIOR ELEMENT(S) BEING ENHANCED, BRINGING EASY CONSISTENCY.