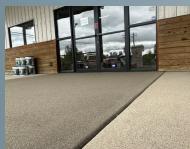

#### TK GAS RESISTANT SEALER

FORMULATED FOR PROJECTS WHERE INCIDENTAL EXPOSURE TO GASOLINE IS PRESENT. THIS UNIQUE OFFERING IS A GREAT CHOICE FOR DRIVEWAYS, FUEL PUMP STATIONS, AND PARKING AREAS. WILL PROVIDE COLOR ENHANCEMENT AND A SEMI-GLOSS FINISH.