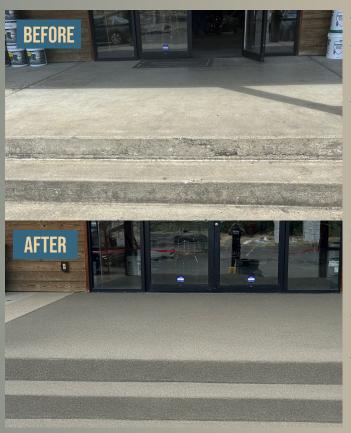

## TRANSFORM IT.

FOR THOSE NEEDING TO REPURPOSE THEIR UGLY CONCRETE IN BOTH COMMERCIAL AND RESIDENTIAL SCENARIOS, RESIST OFFERS FULL ENHANCEMENT OF APPEARANCE, LONGEVITY AND SAFETY THAT IS CONSISTENT, RELIABLE AND SCALABLE. WE ARE PASSIONATE ABOUT BRINGING INNOVATIVE SOLUTIONS THAT BRING MAXIMUM RETURN OF YOUR TIME, RESOURCES, AND INVESTMENTS. RESIST ALLOWS YOU TO RESHAPE WHAT IS POSSIBLE AND EXTEND YOUR SERVICES TO WIDER MARKETS AND AUDIENCES.

THIS SOLUTION OFFERS AN UNMATCHED INSTALL TIME BENEFIT TO CREWS SMALL AND LARGE.

KITS ARE AVAILABLE IN TWO SIZES, FOR FLEXIBILITY TO YOUR JOB SIZE AND NFFDS.

SCAN HERE TO SEE RESIST IN ACTION
ON A REAL PROJECT IN THE PACIFIC
NORTHWEST.