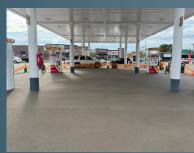

RESIST HAS PROVEN HIGH PERFORMANCE HISTORY IN COMMERCIAL AND RESIDENTIAL APPLICATIONS AND THIS PROPRIETARY, DURABLE OVERLAY PROVIDES SUPERIOR SLIP-RESISTANCE WITH AN INTEGRATED LAYER OF SPECIALTY AGGREGATE.

ADDITIONALLY, IT OFFERS EXCEPTIONAL ABRASION AND MOISTURE RESISTANCE, HIGH FLEXIBILITY TO FREEZE-THAW CONDITIONS AND REMAINS UNAFFECTED BY DEICER CHEMICALS.