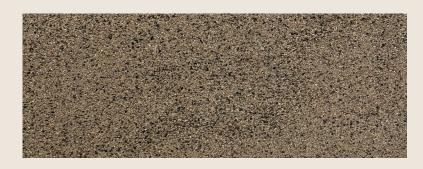

#### **CORE COLORS**

ARMORSTONE® IS THE PREMIER SAND AGGREGATE SELECTED FOR THIS SYSTEM. THIS CRUSHED BASALT NOT ONLY MEETS THE STANDARDS OF OVER 40 STATE AGENCIES, INCLUDING DOT AND AASHTO. IT ALSO IS ONE OF THE FEW PRODUCTS, MANUFACTURED IN THE US, THAT MEETS THE FEDERAL HIGHWAY ADMINISTRATION'S (FHA) TOUGH SPECIFICATIONS. THE VERSATILITY AND RESILIENCE HAVE BEEN FEATURED IN HIGH-PROFILE PROJECTS SUCH AS: HOOVER DAM'S MEMORIAL BRIDGE, THE OAHU H-1 FREEWAY, THE HENRY HUDSON BRIDGE AND MORE.