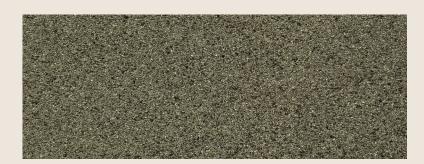

GOLDMINE IS THE LIGHTEST COLORWAY - WHICH GIVES THE UNIQUE BENEFIT THAT IT RETAINS LESS HEAT THAN THE OTHER OPTIONS, PERFECT FOR WARM CLIMATES OR SETTINGS THAT NEED A MORE NEUTRAL COLOR MATCH.

SILVER FOX IS THE PERFECT MIDDLE OF OUR COLORS. RESEMBLING NATURAL CONCRETE MOST, THIS OPTION CAN AID IN BRINGING FUNCTION TO AN AREA USING A SOFTER COLOR MATCH TO THE EXTERIOR ELEMENT(S) BEING ENHANCED, BRINGING EASY CONSISTENCY.