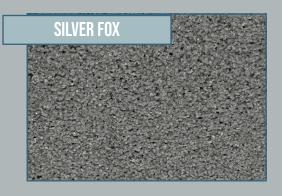

GOLDMINE IS THE LIGHTEST COLORWAY - WHICH GIVES THE UNIQUE BENEFIT THAT IT RETAINS LESS HEAT THAN THE OTHER OPTIONS, PERFECT FOR WARM CLIMATES OR SETTINGS THAT NEED A MORE NEUTRAL COLOR MATCH.

SILVER FOX IS THE PERFECT MIDDLE OF OUR COLORS. RESEMBLING NATURAL CONCRETE MOST, THIS OPTION CAN AID IN BRINGING FUNCTION TO AN AREA USING A SOFTER COLOR MATCH TO THE EXTERIOR ELEMENT(S) BEING ENHANCED, BRINGING EASY CONSISTENCY.