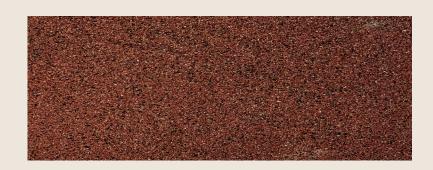

#### **ARMORSTONE ENHANCED COLORS**

\*Achieved by blending 3-parts Goldmine (by volume) to 1-part Armorstone (by volume).