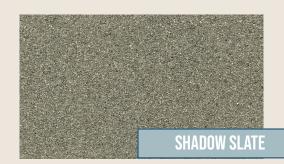

# 04 ENHANCE IT.

THIS SYSTEM ELEVATES YOUR CRAFT NOT ONLY WITH ITS TECHNOLOGICALLY ADVANCED BENEFITS - BUT ALSO ITS AESTHETIC POSSIBILITIES. WE OFFER EIGHT BEAUTIFUL COLORWAYS THAT FIT NICELY INTO A VARIETY OF ENVIRONMENTAL CIRCUMSTANCES AND NEEDS.

#### **CORE COLORS**

ARMORSTONE® IS THE PREMIER SAND AGGREGATE SELECTED FOR THIS SYSTEM. THIS CRUSHED BASALT NOT ONLY MEETS THE STANDARDS OF OVER 40 STATE AGENCIES, INCLUDING DOT AND AASHTO. IT ALSO IS ONE OF THE FEW PRODUCTS, MANUFACTURED IN THE US, THAT MEETS THE FEDERAL HIGHWAY ADMINISTRATION'S (FHA) TOUGH SPECIFICATIONS. THE VERSATILITY AND RESILIENCE HAVE BEEN FEATURED IN HIGH-PROFILE PROJECTS SUCH AS: HOOVER DAM'S MEMORIAL BRIDGE, THE OAHU H-1 FREEWAY, THE HENRY HUDSON BRIDGE AND MORE.

GOLDMINE IS THE LIGHTEST COLORWAY - WHICH GIVES THE UNIQUE BENEFIT THAT IT RETAINS LESS HEAT THAN THE OTHER OPTIONS, PERFECT FOR WARM CLIMATES OR SETTINGS THAT NEED A MORE NEUTRAL COLOR MATCH.

SILVER FOX IS THE PERFECT MIDDLE OF OUR COLORS. RESEMBLING NATURAL CONCRETE MOST, THIS OPTION CAN AID IN BRINGING FUNCTION TO AN AREA USING A SOFTER COLOR MATCH TO THE EXTERIOR ELEMENT(S) BEING ENHANCED, BRINGING EASY CONSISTENCY.