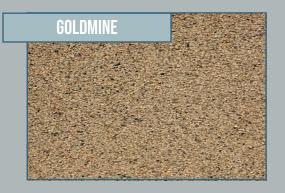

GOLDMINE IS THE LIGHTEST COLORWAY - WHICH GIVES THE UNIQUE BENEFIT THAT IT RETAINS LESS HEAT THAN THE OTHER OPTIONS, PERFECT FOR WARM CLIMATES OR SETTINGS THAT NEED A MORE NEUTRAL COLOR MATCH.

SILVER FOX IS THE PERFECT MIDDLE OF OUR COLORS. RESEMBLING NATURAL CONCRETE MOST, THIS OPTION CAN AID IN BRINGING FUNCTION TO AN AREA USING A SOFTER COLOR MATCH TO THE EXTERIOR ELEMENT(S) BEING ENHANCED, BRINGING EASY CONSISTENCY.