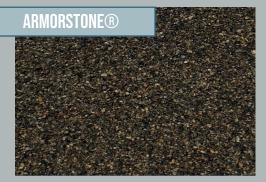

#### **CORE COLORS**

ARMORSTONE® IS THE PREMIER SAND AGGREGATE SELECTED FOR THIS SYSTEM. THIS CRUSHED BASALT NOT ONLY MEETS THE STANDARDS OF OVER 40 STATE AGENCIES, INCLUDING DOT AND AASHTO. IT ALSO IS ONE OF THE FEW PRODUCTS, MANUFACTURED IN THE US, THAT MEETS THE FEDERAL HIGHWAY ADMINISTRATION'S (FHA) TOUGH SPECIFICATIONS. THE VERSATILITY AND RESILIENCE HAVE BEEN FEATURED IN HIGH-PROFILE PROJECTS SUCH AS: HOOVER DAM'S MEMORIAL BRIDGE, THE OAHU H-1 FREEWAY, THE HENRY HUDSON BRIDGE AND MORE.